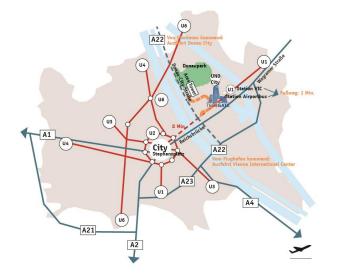

# **UNDERGROUND (U-BAHN)**

**U1-Station Kaisermühlen - Vienna International Centre**, Schüttaustraße exit. You will reach us in less than two minutes via the footway.

The subway line U1 connects Tech Gate Vienna with Vienna's historic city centre. It is only 8 minutes to Vienna city centre (U1 station Stephansplatz), ten minutes to the City Airport Train connection (CAT) to Vienna-Schwechat Airport (U3 station Landstraße).

### **BUS**

The following buses have stations in close proximity to Tech Gate Vienna (at the U1 station **Kaisermühlen-Vienna International Centre**):

20B, 90A, 91A, 92A, Airport Bus

#### **RAIL**

From the Südbahnhof take U-Bahn Line U1 in the Leopoldau direction. Alight at Kaisermühlen - Vienna International Centre Station. Take the Schüttaustraße exit.

**At the Westbahnhof** take U-Bahn Line U3 towards Simmering. At Stephansplatz change to Line U1 in the Leopoldau direction. Alight at **Kaisermühlen - Vienna International Centre Station.** Take the Schüttaustraße exit.

#### COMING FROM VIENNA-SCHWECHAT AIRPORT BY PUBLIC TRANSPORT

**The Airport Bus** leaves every 60 minutes from 7:10 until 20:10 every day. Alight at **Kaisermühlen - Vienna International Centre Station**.

#### PRIVATE CAR - COMING FROM STOCKERAU DIRECTION VIA THE A22 DONAUUFERAUTOBAHN

Immediately after the Brigittenauer Brücke exit take the **Kagran – Vienna International Centre - Donau City exit**. You will come to a set of traffic lights. Keep to the left and follow the road. After this set of traffic lights follow the road into the tunnel (Leonard-Bernstein-Straße). After about 30 metres along the tunnel you will reach a set of traffic lights, turn right into **Donau-City-Straße**. Continue straight on until the next roundabout. Then follow the signs to Tech Gate Vienna Garage.

# PRIVATE CAR - COMING FROM THE A23 SÜD-OST-TANGENTE VIA THE A22 DONAUUFERAUTOBAHN

In the Kaisermühlen Tunnel take the **Vienna International Centre exit**. Drive straight on, and then take the Donau City exit on the right. On the roundabout take the **Donau-City-Straße exit**. At the next roundabout follow the signs to the Tech Gate Vienna Garage.

## PRIVATE CAR - COMING FROM THE CITY CENTRE VIA THE REICHSBRÜCKE BRIDGE

At the first set of traffic lights after the Reichsbrücke bridge turn left and take the direction for **Donau City**. On the roundabout take the **Donau-City-Straße exit**. At the next roundabout follow the signs to the Tech Gate Vienna Garage.