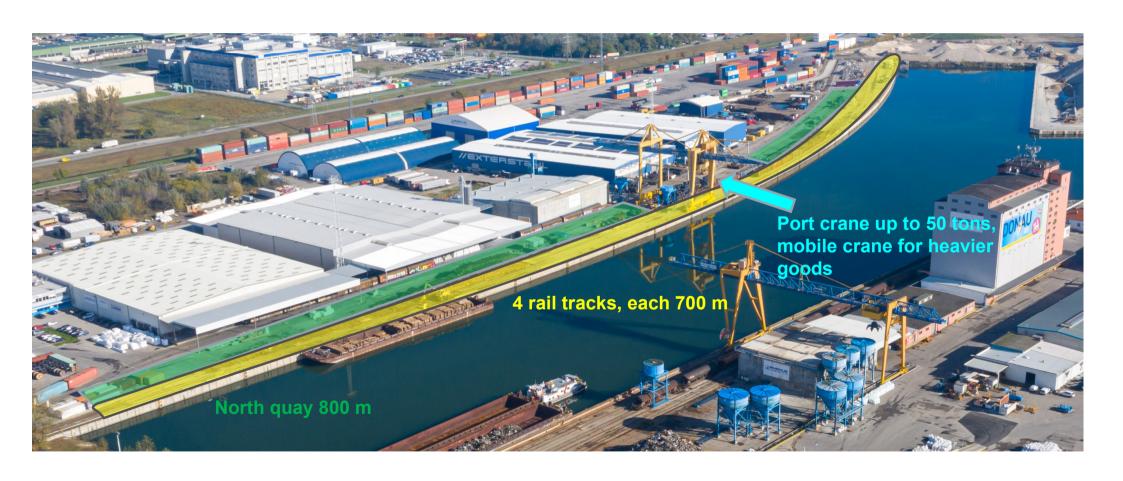

#### **OUR NORTH QUAY – PERFECT FOR BREAKBULK**

#### **Capacities & Equipment**

- 48 ha total areal
- 8 km rail tracks, 1.5 km quay length
- 30.000 m² logistics halls
- 18.000 m³ raw material warehouses
- 2.000 m³ funnels (10 pcs.)
- 60.000 m² open area for storage
- Container terminal (Metrans)
- 2 portal cranes á 50 to
- 2 mobile cranes
- · 24 forklifts, 2 shovel loaders, 2 bobcats