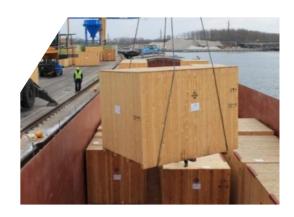

m³ raw material warehouses
- 2.000 m³ funnels (10 pcs.)
- 60.000 m² open area for storage
- Container terminal (Metrans)
- 2 portal cranes á 50 to
- 2 mobile cranes
- · 24 forklifts, 2 shovel loaders, 2 bobcats

#### **Services**

- · Land and waterside transhipment
- · Warehouse logistics for general and bulk products e.g. bagging
- Multimodal freight station
- Chartering of truck / rail / vessel
- Project logistics
- · Customs clearance and special customs warehouse
- Stuffing / stripping / packaging







#### **OUR NORTH QUAY – PERFECT FOR BREAKBULK**





# BEST PRACTICE EXAMPLES

24.10.2022

Confidential



### PACKING CENTRE – OVERSIZE AND HEAVY GOODS









### MULTIMODAL FREIGHT STATION (MMFS) – CONTAINER STUFFING/STRIPPING









#### PACKING CENTRE – HIGH & HEAVY CARGO









### WIND ENERGY LOGISTICS TOWERS









### WIND ENERGY LOGISTICS BLADES AND COMPONENTS









### HIGH AND HEAVY CARGO EXAMPLE GLUE LAMINATED BEAMS









### HIGH AND HEAVY CARGO EXAMPLE TURBINE











### PORTS: INLAND PORTS

Have a 360° look: https://360.rhenus.group/en/





# ONCE UPON A TIME THERE WAS A WINDPARK, A PORT AND A SCHEDULE TO MEET ...