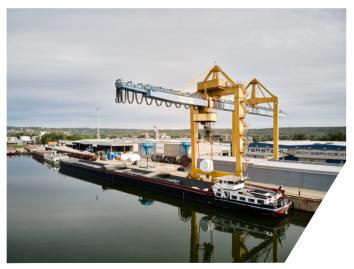

olutions Broad portfolio of services Trimodal connection 110 and 80 years of experience in Regensburg and Krems Experienced team





#### **PORTFOLIO KREMS**

#### **Capacities & Equipment**

- 48 ha total areal
- 8 km rail tracks, 1.5 km quay length
- 30.000 m² logistics halls
- 18.000 m³ raw material warehouses
- 2.000 m³ funnels (10 pcs.)
- 60.000 m² open area for storage
- Container terminal (Metrans)
- 2 portal cranes á 50 to
- 2 mobile cranes
- · 24 forklifts, 2 shovel loaders, 2 bobcats

#### **Services**

- · Land and waterside transhipment
- · Warehouse logistics for general and bulk products e.g. bagging
- Multimodal freight station
- Chartering of truck / rail / vessel
- Project logistics
- · Customs clearance and special customs warehouse
- Stuffing / stripping / packaging







#### **OUR NORTH QUAY – PERFECT FOR BREAKBULK**





# BEST PRACTICE EXAMPLES

24.10.2022

Confidential



### PACKING CENTRE – OVERSIZE AND HEAVY GOODS









### MULTIMODAL FREIGHT STATION (MMFS) – CONTAINER STUFFING/STRIPPING









#### PACKING CENTRE – HIGH & HEAVY CARGO









### WIND ENERGY LOGISTICS TOWERS









### WIND ENERGY LOGISTICS BLADES AND COMPONENTS









### HIGH AND HEAVY CARGO EXAMPLE GLUE LAMINATED BEAMS









### HIGH AND HEAVY CARGO EXAMPLE TURBINE











### PORTS: INLAND PORTS

Have a 360° look: https://360.rhenus.group/en/





# ONCE UPON A TIME THERE WAS A WINDPARK, A PORT AND A SCHEDULE TO MEET ...