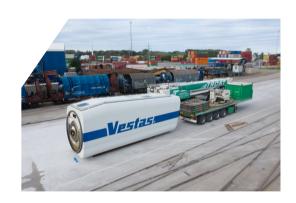

ner terminal (Metrans)
- 2 portal cranes á 50 to
- 2 mobile cranes
- · 24 forklifts, 2 shovel loaders, 2 bobcats

#### **Services**

- · Land and waterside transhipment
- · Warehouse logistics for general and bulk products e.g. bagging
- Multimodal freight station
- Chartering of truck / rail / vessel
- Project logistics
- · Customs clearance and special customs warehouse
- Stuffing / stripping / packaging







#### **OUR NORTH QUAY – PERFECT FOR BREAKBULK**





# BEST PRACTICE EXAMPLES

24.10.2022

Confidential



### PACKING CENTRE – OVERSIZE AND HEAVY GOODS









### MULTIMODAL FREIGHT STATION (MMFS) – CONTAINER STUFFING/STRIPPING









#### PACKING CENTRE – HIGH & HEAVY CARGO









### WIND ENERGY LOGISTICS TOWERS









### WIND ENERGY LOGISTICS BLADES AND COMPONENTS









### HIGH AND HEAVY CARGO EXAMPLE GLUE LAMINATED BEAMS









### HIGH AND HEAVY CARGO EXAMPLE TURBINE











### PORTS: INLAND PORTS

Have a 360° look: https://360.rhenus.group/en/





# ONCE UPON A TIME THERE WAS A WINDPARK, A PORT AND A SCHEDULE TO MEET ...