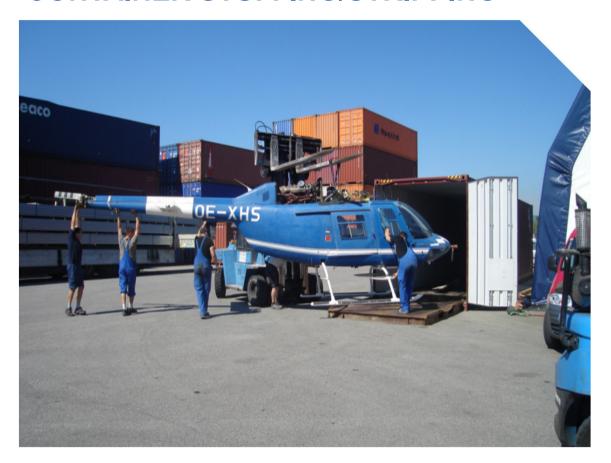

km quay length
- 30.000 m² logistics halls
- 18.000 m³ raw material warehouses
- 2.000 m³ funnels (10 pcs.)
- 60.000 m² open area for storage
- Container terminal (Metrans)
- 2 portal cranes á 50 to
- 2 mobile cranes
- · 24 forklifts, 2 shovel loaders, 2 bobcats

#### **Services**

- · Land and waterside transhipment
- · Warehouse logistics for general and bulk products e.g. bagging
- Multimodal freight station
- Chartering of truck / rail / vessel
- Project logistics
- · Customs clearance and special customs warehouse
- Stuffing / stripping / packaging







#### **OUR NORTH QUAY – PERFECT FOR BREAKBULK**





# BEST PRACTICE EXAMPLES

24.10.2022

Confidential



### PACKING CENTRE – OVERSIZE AND HEAVY GOODS









### MULTIMODAL FREIGHT STATION (MMFS) – CONTAINER STUFFING/STRIPPING









#### PACKING CENTRE – HIGH & HEAVY CARGO









### WIND ENERGY LOGISTICS TOWERS









### WIND ENERGY LOGISTICS BLADES AND COMPONENTS









### HIGH AND HEAVY CARGO EXAMPLE GLUE LAMINATED BEAMS









### HIGH AND HEAVY CARGO EXAMPLE TURBINE











### PORTS: INLAND PORTS

Have a 360° look: https://360.rhenus.group/en/





# ONCE UPON A TIME THERE WAS A WINDPARK, A PORT AND A SCHEDULE TO MEET ...