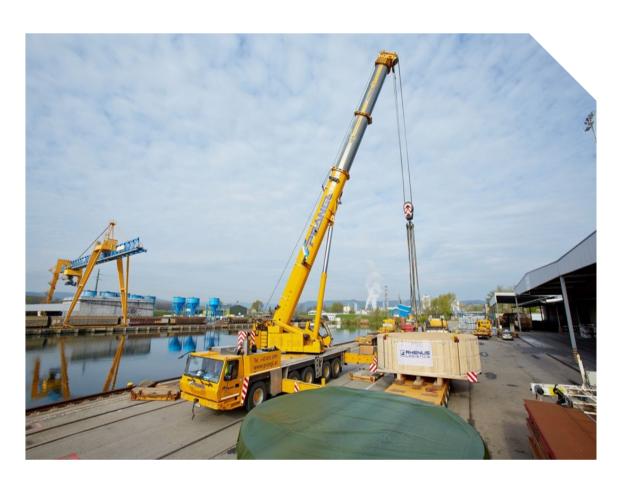

#### PACKING CENTRE – HIGH & HEAVY CARGO

#### **Capacities & Equipment**

- 48 ha total areal
- 8 km rail tracks, 1.5 km quay length
- 30.000 m² logistics halls
- 18.000 m³ raw material warehouses
- 2.000 m³ funnels (10 pcs.)
- 60.000 m² open area for storage
- Container terminal (Metrans)
- 2 portal cranes á 50 to
- 2 mobile cranes
- · 24 forklifts, 2 shovel loaders, 2 bobcats

#### **Services**

- · Land and waterside transhipment
- · Warehouse logistics for general and bulk products e.g. bagging
- Multimodal freight station
- Chartering of truck / rail / vessel
- Project logistics
- · Customs clearance and special customs warehouse
- Stuffing / stripping / packaging