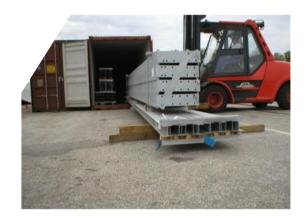

m quay length
- 30.000 m² logistics halls
- 18.000 m³ raw material warehouses
- 2.000 m³ funnels (10 pcs.)
- 60.000 m² open area for storage
- Container terminal (Metrans)
- 2 portal cranes á 50 to
- 2 mobile cranes
- · 24 forklifts, 2 shovel loaders, 2 bobcats

#### **Services**

- · Land and waterside transhipment
- · Warehouse logistics for general and bulk products e.g. bagging
- Multimodal freight station
- Chartering of truck / rail / vessel
- Project logistics
- · Customs clearance and special customs warehouse
- Stuffing / stripping / packaging







#### **OUR NORTH QUAY – PERFECT FOR BREAKBULK**





# BEST PRACTICE EXAMPLES

24.10.2022

Confidential



### PACKING CENTRE – OVERSIZE AND HEAVY GOODS









### MULTIMODAL FREIGHT STATION (MMFS) – CONTAINER STUFFING/STRIPPING









#### PACKING CENTRE – HIGH & HEAVY CARGO









### WIND ENERGY LOGISTICS TOWERS









### WIND ENERGY LOGISTICS BLADES AND COMPONENTS









### HIGH AND HEAVY CARGO EXAMPLE GLUE LAMINATED BEAMS









### HIGH AND HEAVY CARGO EXAMPLE TURBINE











### PORTS: INLAND PORTS

Have a 360° look: https://360.rhenus.group/en/





# ONCE UPON A TIME THERE WAS A WINDPARK, A PORT AND A SCHEDULE TO MEET ...