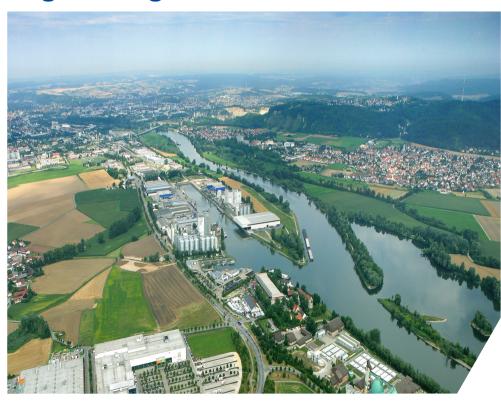

#### **PORTFOLIO KREMS**

#### **Capacities & Equipment**

- 48 ha total areal
- 8 km rail tracks, 1.5 km quay length
- 30.000 m² logistics halls
- 18.000 m³ raw material warehouses
- 2.000 m³ funnels (10 pcs.)
- 60.000 m² open area for storage
- Container terminal (Metrans)
- 2 portal cranes á 50 to
- 2 mobile cranes
- · 24 forklifts, 2 shovel loaders, 2 bobcats

#### **Services**

- · Land and waterside transhipment
- · Warehouse logistics for general and bulk products e.g. bagging
- Multimodal freight station
- Chartering of truck / rail / vessel
- Project logistics
- · Customs clearance and special customs warehouse
- Stuffing / stripping / packaging