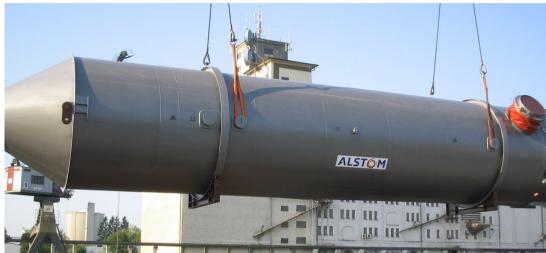

#### **Capacities & Equipment**

- 48 ha total areal
- 8 km rail tracks, 1.5 km quay length
- 30.000 m² logistics halls
- 18.000 m³ raw material warehouses
- 2.000 m³ funnels (10 pcs.)
- 60.000 m² open area for storage
- Container terminal (Metrans)
- 2 portal cranes á 50 to
- 2 mobile cranes
- · 24 forklifts, 2 shovel loaders, 2 bobcats

#### **Services**

- · Land and waterside transhipment
- · Warehouse logistics for general and bulk products e.g. bagging
- Multimodal freight station
- Chartering of truck / rail / vessel
- Project logistics
- · Customs clearance and special customs warehouse
- Stuffing / stripping / packaging







#### **OUR NORTH QUAY – PERFECT FOR BREAKBULK**





# BEST PRACTICE EXAMPLES

24.10.2022

Confidential



### PACKING CENTRE – OVERSIZE AND HEAVY GOODS









### MULTIMODAL FREIGHT STATION (MMFS) – CONTAINER STUFFING/STRIPPING









#### PACKING CENTRE – HIGH & HEAVY CARGO









### WIND ENERGY LOGISTICS TOWERS









### WIND ENERGY LOGISTICS BLADES AND COMPONENTS









### HIGH AND HEAVY CARGO EXAMPLE GLUE LAMINATED BEAMS









### HIGH AND HEAVY CARGO EXAMPLE TURBINE











### PORTS: INLAND PORTS

Have a 360° look: https://360.rhenus.group/en/





# ONCE UPON A TIME THERE WAS A WINDPARK, A PORT AND A SCHEDULE TO MEET ...