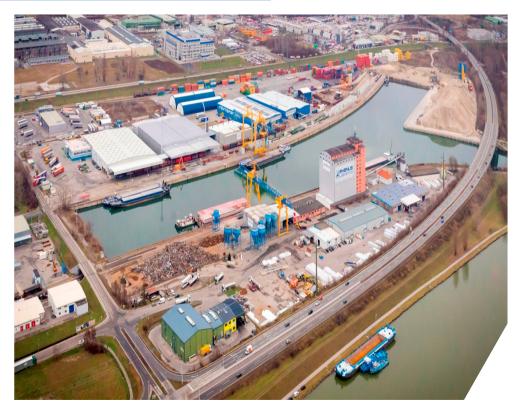

### ONE STRONG FAMILY- RHENUS DANUBE PORTS

Regensburg

Port Logistics - Danube Shipping - Commodity Logistics

**Krems** 

24.10.2022

#### **Capacities & Equipment**

- 48 ha total areal
- 8 km rail tracks, 1.5 km quay length
- 30.000 m² logistics halls
- 18.000 m³ raw material warehouses
- 2.000 m³ funnels (10 pcs.)
- 60.000 m² open area for storage
- Container terminal (Metrans)
- 2 portal cranes á 50 to
- 2 mobile cranes
- · 24 forklifts, 2 shovel loaders, 2 bobcats