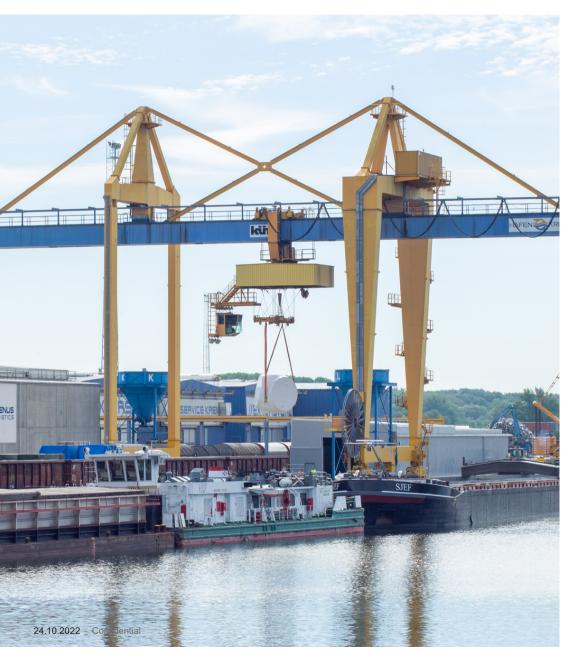

#### **Capacities & Equipment**

- 48 ha total areal
- 8 km rail tracks, 1.5 km quay length
- 30.000 m² logistics halls
- 18.000 m³ raw material warehouses
- 2.000 m³ funnels (10 pcs.)
- 60.000 m² open area for storage
- Container terminal (Metrans)
- 2 portal cranes á 50 to
- 2 mobile cranes
- · 24 forklifts, 2 shovel loaders, 2 bobcats

#### **OUR NORTH QUAY – PERFECT FOR BREAKBULK**