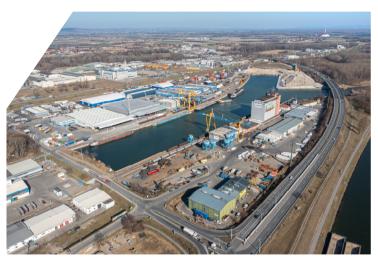

### ONE STRONG FAMILY- RHENUS DANUBE PORTS

Regensburg

Port Logistics - Danube Shipping - Commodity Logistics

**Krems** 

24.10.2022

#### **Capacities & Equipment**

- 48 ha total areal
- 8 km rail tracks, 1.5 km quay length
- 30.000 m² logistics halls
- 18.000 m³ raw material warehouses
- 2.000 m³ funnels (10 pcs.)
- 60.000 m² open area for storage
- Container terminal (Metrans)
- 2 portal cranes á 50 to
- 2 mobile cranes
- · 24 forklifts, 2 shovel loaders, 2 bobcats