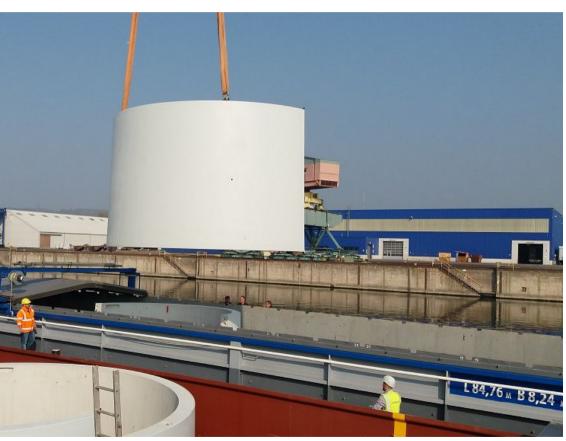

#### **Capacities & Equipment**

- 48 ha total areal
- 8 km rail tracks, 1.5 km quay length
- 30.000 m² logistics halls
- 18.000 m³ raw material warehouses
- 2.000 m³ funnels (10 pcs.)
- 60.000 m² open area for storage
- Container terminal (Metrans)
- 2 portal cranes á 50 to
- 2 mobile cranes
- · 24 forklifts, 2 shovel loaders, 2 bobcats

#### **Services**

- · Land and waterside transhipment
- · Warehouse logistics for general and bulk products e.g. bagging
- Multimodal freight station
- Chartering of truck / rail / vessel
- Project logistics
- · Customs clearance and special customs warehouse
- Stuffing / stripping / packaging







#### **OUR NORTH QUAY – PERFECT FOR BREAKBULK**





# BEST PRACTICE EXAMPLES

24.10.2022

Confidential



### PACKING CENTRE – OVERSIZE AND HEAVY GOODS









### MULTIMODAL FREIGHT STATION (MMFS) – CONTAINER STUFFING/STRIPPING









#### PACKING CENTRE – HIGH & HEAVY CARGO









### WIND ENERGY LOGISTICS TOWERS









### WIND ENERGY LOGISTICS BLADES AND COMPONENTS









### HIGH AND HEAVY CARGO EXAMPLE GLUE LAMINATED BEAMS









### HIGH AND HEAVY CARGO EXAMPLE TURBINE











### PORTS: INLAND PORTS

Have a 360° look: https://360.rhenus.group/en/





# ONCE UPON A TIME THERE WAS A WINDPARK, A PORT AND A SCHEDULE TO MEET ...