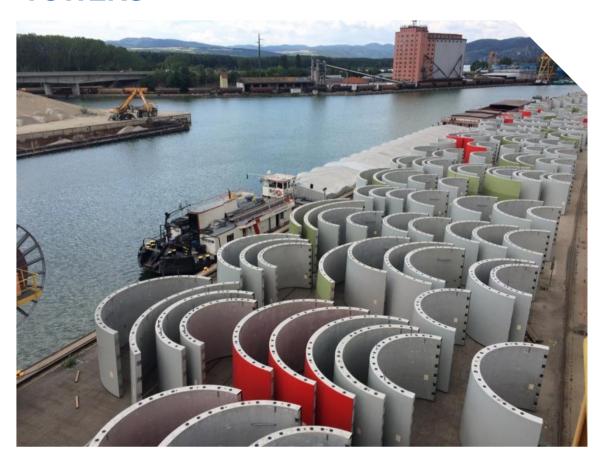

unnels (10 pcs.)
- 60.000 m² open area for storage
- Container terminal (Metrans)
- 2 portal cranes á 50 to
- 2 mobile cranes
- · 24 forklifts, 2 shovel loaders, 2 bobcats

#### **Services**

- · Land and waterside transhipment
- · Warehouse logistics for general and bulk products e.g. bagging
- Multimodal freight station
- Chartering of truck / rail / vessel
- Project logistics
- · Customs clearance and special customs warehouse
- Stuffing / stripping / packaging







#### **OUR NORTH QUAY – PERFECT FOR BREAKBULK**





# BEST PRACTICE EXAMPLES

24.10.2022

Confidential



### PACKING CENTRE – OVERSIZE AND HEAVY GOODS









### MULTIMODAL FREIGHT STATION (MMFS) – CONTAINER STUFFING/STRIPPING









#### PACKING CENTRE – HIGH & HEAVY CARGO









### WIND ENERGY LOGISTICS TOWERS









### WIND ENERGY LOGISTICS BLADES AND COMPONENTS









### HIGH AND HEAVY CARGO EXAMPLE GLUE LAMINATED BEAMS









### HIGH AND HEAVY CARGO EXAMPLE TURBINE











### PORTS: INLAND PORTS

Have a 360° look: https://360.rhenus.group/en/





# ONCE UPON A TIME THERE WAS A WINDPARK, A PORT AND A SCHEDULE TO MEET ...