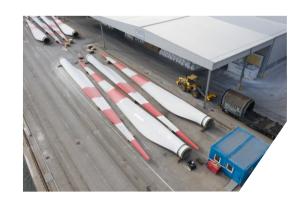

r terminal (Metrans)
- 2 portal cranes á 50 to
- 2 mobile cranes
- · 24 forklifts, 2 shovel loaders, 2 bobcats

#### **Services**

- · Land and waterside transhipment
- · Warehouse logistics for general and bulk products e.g. bagging
- Multimodal freight station
- Chartering of truck / rail / vessel
- Project logistics
- · Customs clearance and special customs warehouse
- Stuffing / stripping / packaging







#### **OUR NORTH QUAY – PERFECT FOR BREAKBULK**





# BEST PRACTICE EXAMPLES

24.10.2022

Confidential



### PACKING CENTRE – OVERSIZE AND HEAVY GOODS









### MULTIMODAL FREIGHT STATION (MMFS) – CONTAINER STUFFING/STRIPPING









#### PACKING CENTRE – HIGH & HEAVY CARGO









### WIND ENERGY LOGISTICS TOWERS









### WIND ENERGY LOGISTICS BLADES AND COMPONENTS









### HIGH AND HEAVY CARGO EXAMPLE GLUE LAMINATED BEAMS









### HIGH AND HEAVY CARGO EXAMPLE TURBINE











### PORTS: INLAND PORTS

Have a 360° look: https://360.rhenus.group/en/





# ONCE UPON A TIME THERE WAS A WINDPARK, A PORT AND A SCHEDULE TO MEET ...