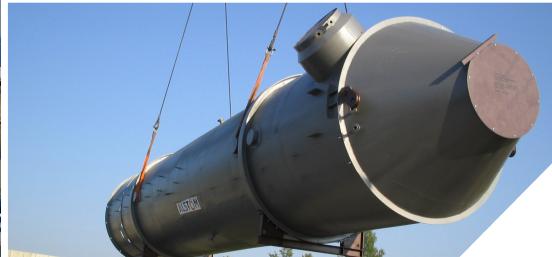

## **Capacities & Equipment**

- 48 ha total areal
- 8 km rail tracks, 1.5 km quay length
- 30.000 m² logistics halls
- 18.000 m³ raw material warehouses
- 2.000 m³ funnels (10 pcs.)
- 60.000 m² open area for storage
- Container terminal (Metrans)
- 2 portal cranes á 50 to
- 2 mobile cranes
- · 24 forklifts, 2 shovel loaders, 2 bobcats

#### **Services**

- · Land and waterside transhipment
- · Warehouse logistics for general and bulk products e.g. bagging
- Multimodal freight station
- Chartering of truck / rail / vessel
- Project logistics
- · Customs clearance and special customs warehouse
- Stuffing / stripping / packaging







#### **OUR NORTH QUAY – PERFECT FOR BREAKBULK**





# BEST PRACTICE EXAMPLES

24.10.2022

Confidential



### PACKING CENTRE – OVERSIZE AND HEAVY GOODS









### MULTIMODAL FREIGHT STATION (MMFS) – CONTAINER STUFFING/STRIPPING









#### PACKING CENTRE – HIGH & HEAVY CARGO









### WIND ENERGY LOGISTICS TOWERS









### WIND ENERGY LOGISTICS BLADES AND COMPONENTS









### HIGH AND HEAVY CARGO EXAMPLE GLUE LAMINATED BEAMS









### HIGH AND HEAVY CARGO EXAMPLE TURBINE











### PORTS: INLAND PORTS

Have a 360° look: https://360.rhenus.group/en/





# ONCE UPON A TIME THERE WAS A WINDPARK, A PORT AND A SCHEDULE TO MEET ...