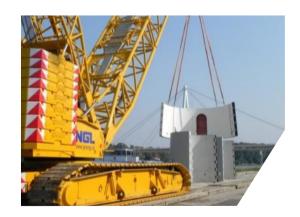

ls (10 pcs.)
- 60.000 m² open area for storage
- Container terminal (Metrans)
- 2 portal cranes á 50 to
- 2 mobile cranes
- · 24 forklifts, 2 shovel loaders, 2 bobcats

#### **Services**

- · Land and waterside transhipment
- · Warehouse logistics for general and bulk products e.g. bagging
- Multimodal freight station
- Chartering of truck / rail / vessel
- Project logistics
- · Customs clearance and special customs warehouse
- Stuffing / stripping / packaging







#### **OUR NORTH QUAY – PERFECT FOR BREAKBULK**





# BEST PRACTICE EXAMPLES

24.10.2022

Confidential



### PACKING CENTRE – OVERSIZE AND HEAVY GOODS









### MULTIMODAL FREIGHT STATION (MMFS) – CONTAINER STUFFING/STRIPPING









#### PACKING CENTRE – HIGH & HEAVY CARGO









### WIND ENERGY LOGISTICS TOWERS









### WIND ENERGY LOGISTICS BLADES AND COMPONENTS









### HIGH AND HEAVY CARGO EXAMPLE GLUE LAMINATED BEAMS









### HIGH AND HEAVY CARGO EXAMPLE TURBINE











### PORTS: INLAND PORTS

Have a 360° look: https://360.rhenus.group/en/





# ONCE UPON A TIME THERE WAS A WINDPARK, A PORT AND A SCHEDULE TO MEET ...