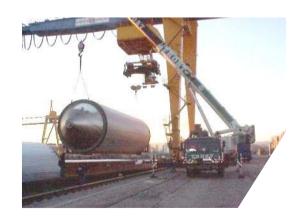

³ raw material warehouses
- 2.000 m³ funnels (10 pcs.)
- 60.000 m² open area for storage
- Container terminal (Metrans)
- 2 portal cranes á 50 to
- 2 mobile cranes
- · 24 forklifts, 2 shovel loaders, 2 bobcats

#### **Services**

- · Land and waterside transhipment
- · Warehouse logistics for general and bulk products e.g. bagging
- Multimodal freight station
- Chartering of truck / rail / vessel
- Project logistics
- · Customs clearance and special customs warehouse
- Stuffing / stripping / packaging







#### **OUR NORTH QUAY – PERFECT FOR BREAKBULK**





# BEST PRACTICE EXAMPLES

24.10.2022

Confidential



### PACKING CENTRE – OVERSIZE AND HEAVY GOODS









### MULTIMODAL FREIGHT STATION (MMFS) – CONTAINER STUFFING/STRIPPING









#### PACKING CENTRE – HIGH & HEAVY CARGO









### WIND ENERGY LOGISTICS TOWERS









### WIND ENERGY LOGISTICS BLADES AND COMPONENTS









### HIGH AND HEAVY CARGO EXAMPLE GLUE LAMINATED BEAMS









### HIGH AND HEAVY CARGO EXAMPLE TURBINE











### PORTS: INLAND PORTS

Have a 360° look: https://360.rhenus.group/en/





# ONCE UPON A TIME THERE WAS A WINDPARK, A PORT AND A SCHEDULE TO MEET ...