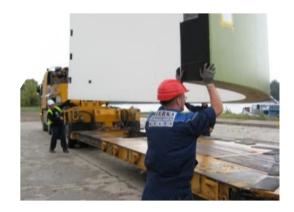

nels (10 pcs.)
- 60.000 m² open area for storage
- Container terminal (Metrans)
- 2 portal cranes á 50 to
- 2 mobile cranes
- · 24 forklifts, 2 shovel loaders, 2 bobcats

#### **Services**

- · Land and waterside transhipment
- · Warehouse logistics for general and bulk products e.g. bagging
- Multimodal freight station
- Chartering of truck / rail / vessel
- Project logistics
- · Customs clearance and special customs warehouse
- Stuffing / stripping / packaging







#### **OUR NORTH QUAY – PERFECT FOR BREAKBULK**





# BEST PRACTICE EXAMPLES

24.10.2022

Confidential



### PACKING CENTRE – OVERSIZE AND HEAVY GOODS









### MULTIMODAL FREIGHT STATION (MMFS) – CONTAINER STUFFING/STRIPPING









#### PACKING CENTRE – HIGH & HEAVY CARGO









### WIND ENERGY LOGISTICS TOWERS









### WIND ENERGY LOGISTICS BLADES AND COMPONENTS









### HIGH AND HEAVY CARGO EXAMPLE GLUE LAMINATED BEAMS









### HIGH AND HEAVY CARGO EXAMPLE TURBINE











### PORTS: INLAND PORTS

Have a 360° look: https://360.rhenus.group/en/





# ONCE UPON A TIME THERE WAS A WINDPARK, A PORT AND A SCHEDULE TO MEET ...