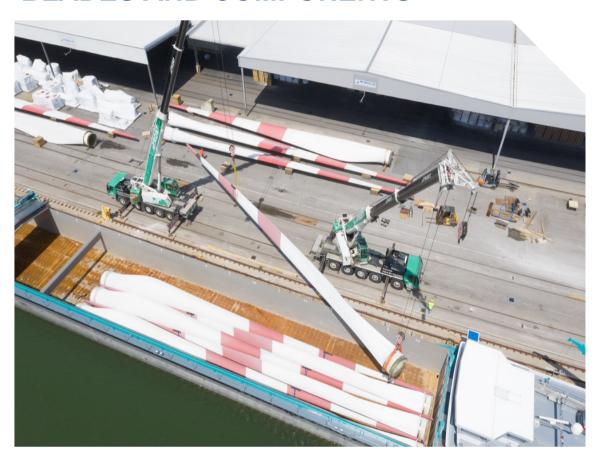

ainer terminal (Metrans)
- 2 portal cranes á 50 to
- 2 mobile cranes
- · 24 forklifts, 2 shovel loaders, 2 bobcats

#### **Services**

- · Land and waterside transhipment
- · Warehouse logistics for general and bulk products e.g. bagging
- Multimodal freight station
- Chartering of truck / rail / vessel
- Project logistics
- · Customs clearance and special customs warehouse
- Stuffing / stripping / packaging







#### **OUR NORTH QUAY – PERFECT FOR BREAKBULK**





# BEST PRACTICE EXAMPLES

24.10.2022

Confidential



### PACKING CENTRE – OVERSIZE AND HEAVY GOODS









### MULTIMODAL FREIGHT STATION (MMFS) – CONTAINER STUFFING/STRIPPING









#### PACKING CENTRE – HIGH & HEAVY CARGO









### WIND ENERGY LOGISTICS TOWERS









### WIND ENERGY LOGISTICS BLADES AND COMPONENTS









### HIGH AND HEAVY CARGO EXAMPLE GLUE LAMINATED BEAMS









### HIGH AND HEAVY CARGO EXAMPLE TURBINE











### PORTS: INLAND PORTS

Have a 360° look: https://360.rhenus.group/en/





# ONCE UPON A TIME THERE WAS A WINDPARK, A PORT AND A SCHEDULE TO MEET ...